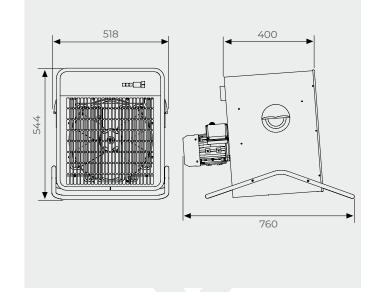

Customised on demand.

**Dimensions (mm)** 

| TYPE     | CODE  | V      | kW | STAGES | FLOW RATE | NOISE LEVEL | KG |
|----------|-------|--------|----|--------|-----------|-------------|----|
| AER-PE27 | 82055 | 3N~400 | 27 | 18/27  | 5750 m³/h | 71 dB (A)   | 34 |