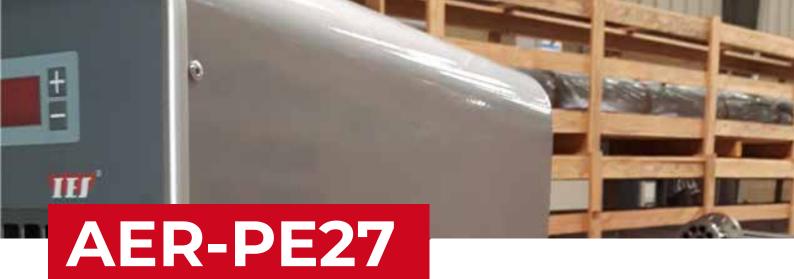

## Portable High Power Fan Heater

Electric portable fan heater made of steel sheet epoxy painted in RAL-9006, protected with a layer of varnish and aluminum front profile.

This model, like the rest of the AER-PE range, has digital temperature and ventilation control included in the equipment.

Manual reset thermal protector disconnecting the equipment in the event of overheating and timer to evacuate residual heat.

## **Technical specifications**

Protection degree | IP34

Temperature range 5° to 35°C

Frequency 50/60Hz

Temperature limiter | 120°C

For use in drying plastered or painted areas, building sites, greenhouses, factories, industrial buildings, livestock farms and other temporary facilities.