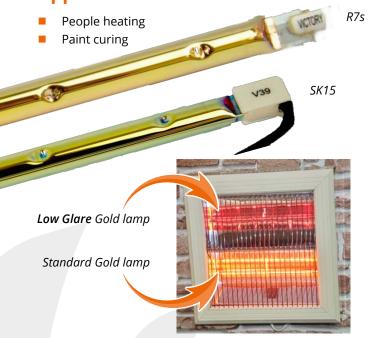

## **Applications**

## **Product features**

- Multi-layer vacuum coated film more accurately controlled than with dip coating
- Constant colour over entire length, and from one batch to the next
- Reduced occurrence of pinholes
- Enhanced stability of the coating over lamp life
- Light colour and output can be tailored to suit different applications