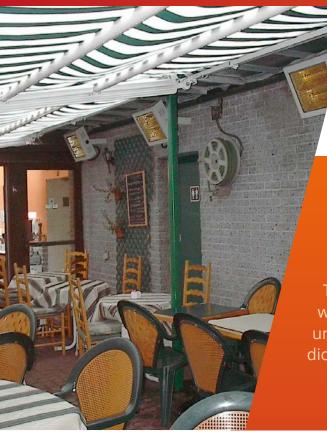

## **Gold and Low Glare Gold infrared lamps**

These low glare lamps are ideal for situations where warmth is required without the glare associated with uncoated ruby lamps. This is made possible by a special dichroic film coating process.