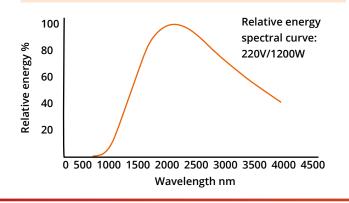

A revolutionary tungsten coiling technique allows more energy to be distributed in the medium wave range, with Watt densities up to 55W/cm, with instant switch on.